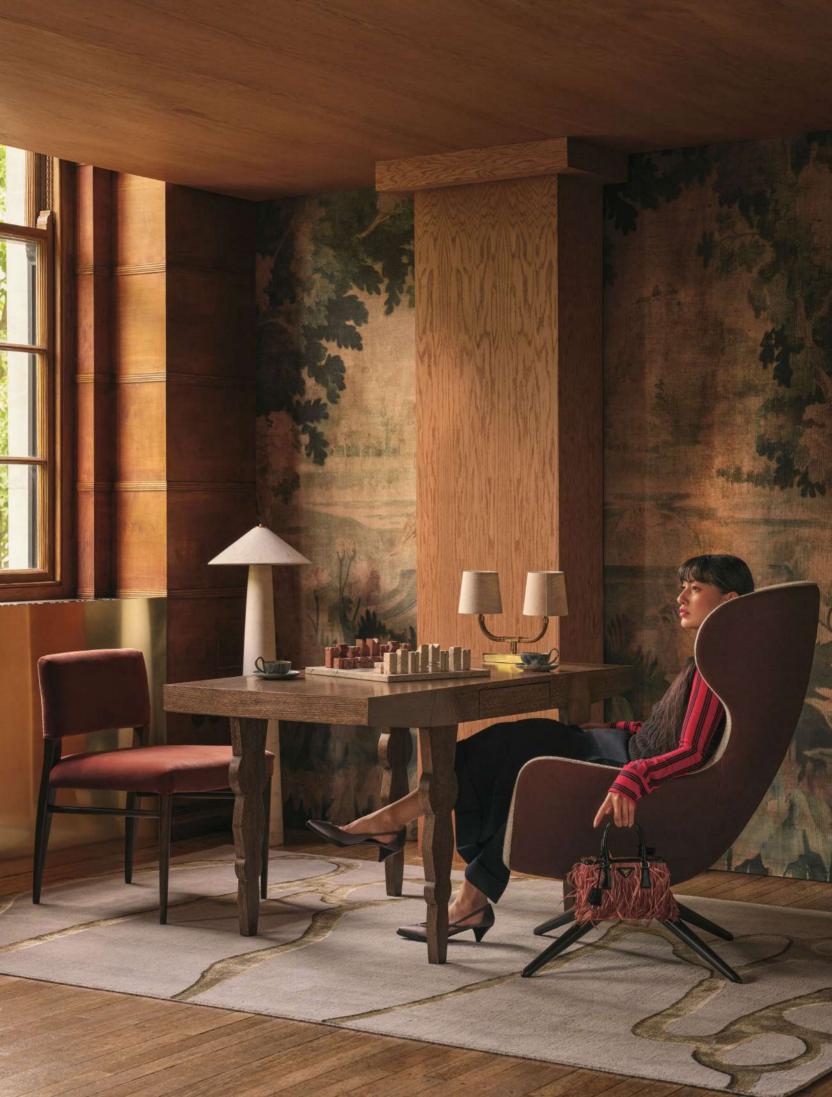

Mad Joker **armchair**, Poliform. Luccio **chair**; Kemp **desk**, both Julian Chichester. Ribbon Gesture I Agate **rug** by Yolande Batteau, Callidus Guild collection, Tai Ping. Au Bord Du Lac **panoramic**, Pierre Frey. Ruben **floor lamp**, Heathfield & Co. Vintage Angelo Mangiarotti **chess set**, Fiona McDonald. Holden double light **desk lamp**, Porta Romana. **Teacups** and **saucers**, all The Table. (On model) **Skirt**, **shirt**, **knitwear**, **handbag** and **shoes**, all Prada