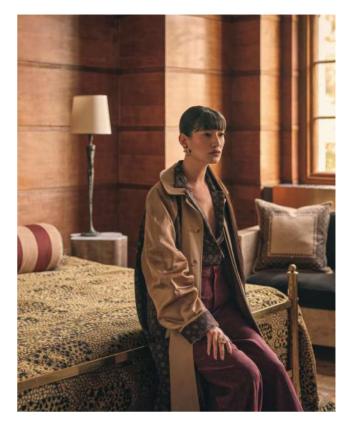

Beaux floor lamp, Arteriors. Peonia armchair, Wilkinson & Rivera for SCP. Hanover console table, Tom Faulkner. (On model) Blouse, trousers and trench coat, all Moschino. Earrings and ring, both Elizabeth Gage. Shoes, Malone Souliers>