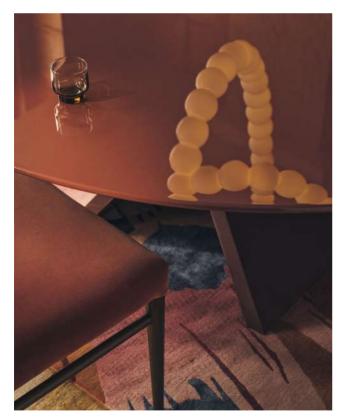

37

Halti **chandelier**, Cameron Design House. Carlo **dining table**, Boffi | De Padova. Matics **cabinet**, Porada. Golden Pheasant **rug**, Deirdre Dyson. *Midseason II* **framed art** by Studio Earle at M.A.H. Luccio **chairs**, Julian Chichester. All other **accessories**, The Table. (On model) **Top**, **trousers**, **jacket** and **boots**, all Alberta Ferretti. **Earrings**, A Sinner in Pearls. **Gloves**, Handsome Stockholm >