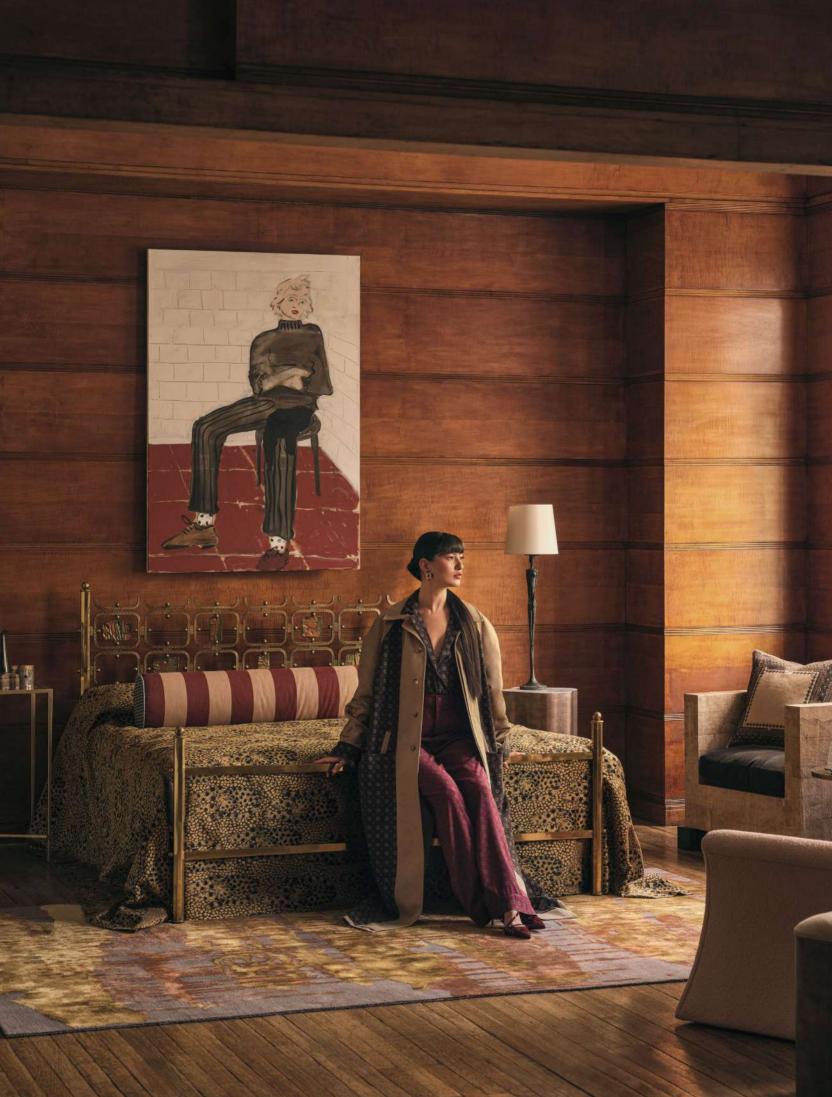

Beaux floor lamp, Arteriors. Peonia armchair, Wilkinson & Rivera for SCP. Hanover console table, Tom Faulkner. (On model) Blouse, trousers and trench coat, all Moschino. Earrings and ring, both Elizabeth Gage. Shoes, Malone Souliers>