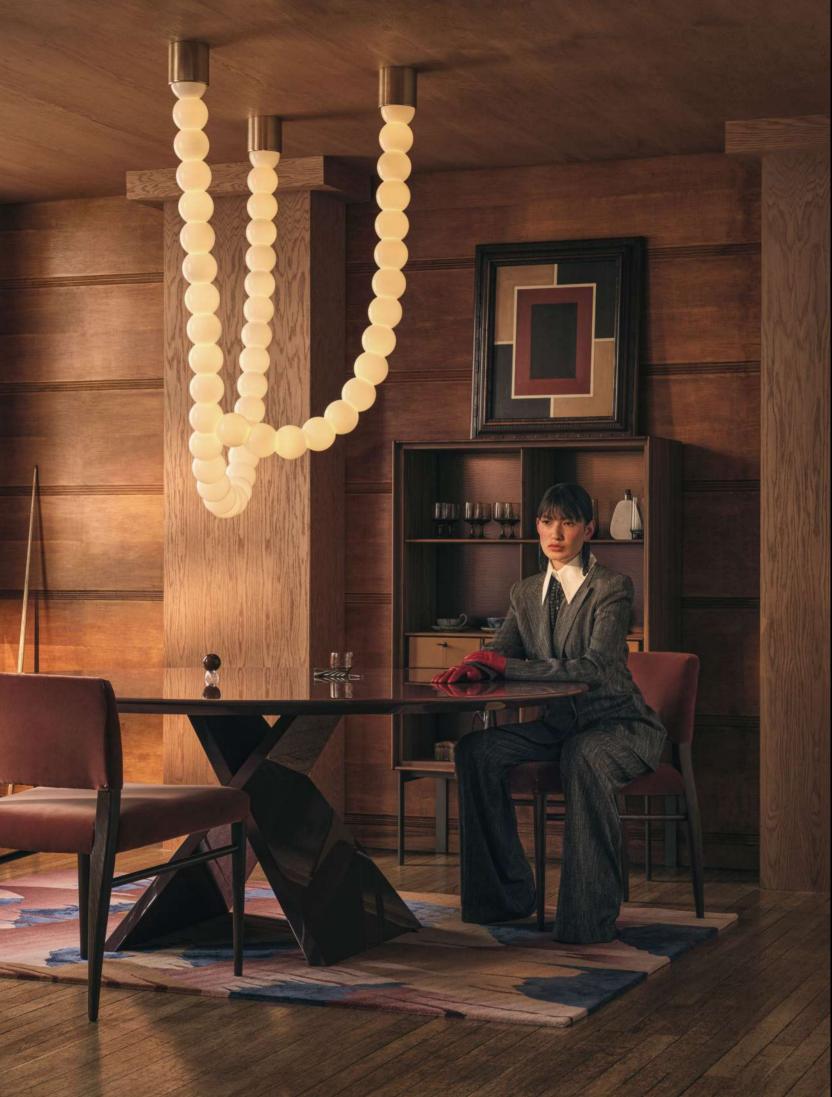

37

Halti **chandelier**, Cameron Design House. Carlo **dining table**, Boffi | De Padova. Matics **cabinet**, Porada. Golden Pheasant **rug**, Deirdre Dyson. *Midseason II* **framed art** by Studio Earle at M.A.H. Luccio **chairs**, Julian Chichester. All other **accessories**, The Table. (On model) **Top**, **trousers**, **jacket** and **boots**, all Alberta Ferretti. **Earrings**, A Sinner in Pearls. **Gloves**, Handsome Stockholm >