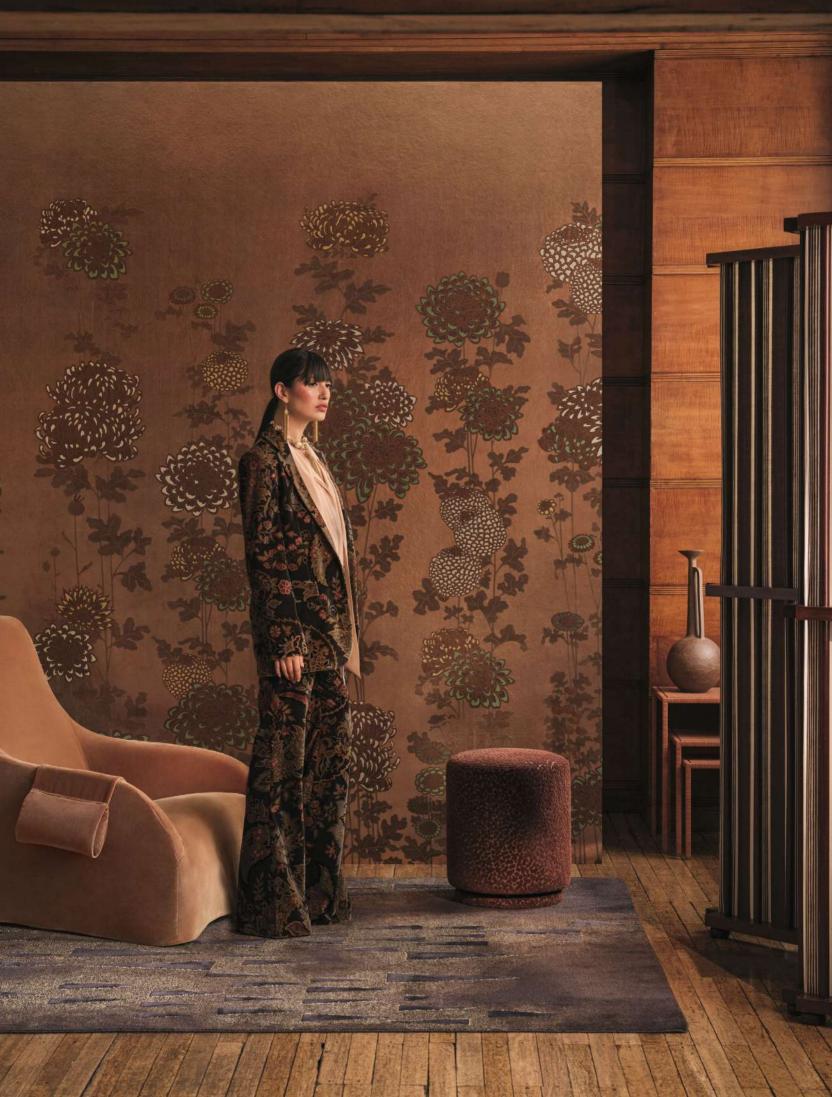

Kiku Garden wallcovering in Hyogo, Fromental. Upholstered antique screen, Paolo Moschino. Pennant I Caviar rug by Yolande Batteau, Callidus Guild collection, Tai Ping. Kalos armchair, Golborne 44. Footstool covered in Pop in Clove, Kirkby Design at Romo. Felix nest of tables, Julian Chichester. Crane Wife No.7 red clay vase by Noe Kuremoto at M.A.H. (On model) Jacket and trousers, both Etro at Net-a-Porter. Blouse, Chloé at Net-a-Porter. Necklace and earrings, both Sonia Petroff. Shoes, Gina