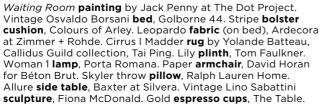

Beaux floor lamp, Arteriors. Peonia armchair, Wilkinson & Rivera for SCP. Hanover console table, Tom Faulkner. (On model) Blouse, trousers and trench coat, all Moschino. Earrings and ring, both Elizabeth Gage. Shoes, Malone Souliers>